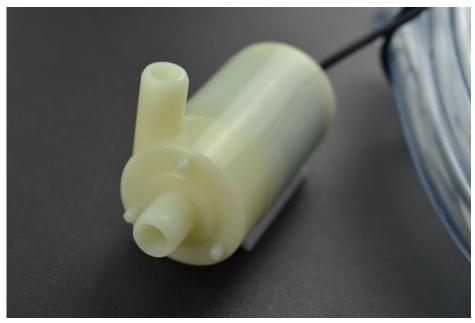

FIT0800
Amphibious Horizontal Submersible Pump

Use this amphibious micro submersible pump to build a small fountain, make auto water changer, or DIY plant-watering project!

This product is powered by 3-6V and has the characteristics of low noise, high efficiency, and easy cleaning. With an IP68 waterproof rating, the pump can be immersed into water, but the water level should be higher than the pump. Or you can just connect water pipes to the pump water inlet and outlet to move water from here to there.