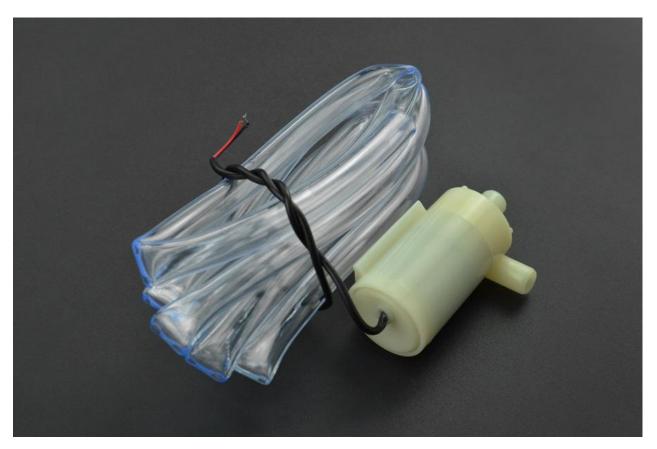

FIT0800
Amphibious Horizontal Submersible Pump

Use this amphibious micro submersible pump to build a small fountain, make auto water changer, or DIY plant-watering project!

This product is powered by 3-6V and has the characteristics of low noise, high efficiency, and easy cleaning. With an IP68 waterproof rating, the pump can be immersed into water, but the water level should be higher than the pump. Or you can just connect water pipes to the pump water inlet and outlet to move water from here to there.