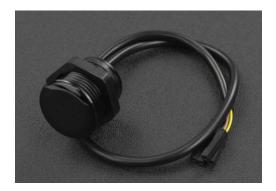

oard button for detection distance adjustment

Laser sensing with the detection distance up to 4m

#### **APPLICATIONS**

Smart home

House security

Intelligent detection and control

Robot obstacle

## **SPECIFICATION**

Power Supply: DC 5-24V

Load Current: 300mA

Operating Current: 15mA

Detection Distance: adjustable within 1-400cm

Detection Accuracy: ±4%

Wavelength: 940nm laser emitter

Output Mode: high/low level

Detection Angle: 35°(transmit), 25°(receive)

Short Circuit Protection: disable output when over 1A

Detection Mode: active mode

Operating Ambient Temperature: -20-70°C

Storage Temperature: -20°-85°C

Waterproof Performance: IP67

Material: filter: PC optical material, housing: PC-V0 fireproof materia

## **SHIPPING LIST**

Digital Laser Proximity Sensor (1-400cm) x1