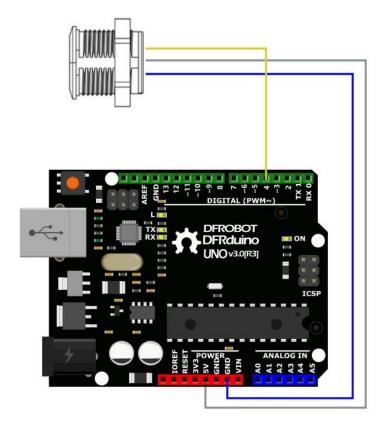

**Connection Diagram** 

Compatible with DFRduino UNO R3 and IO Expansion Shield