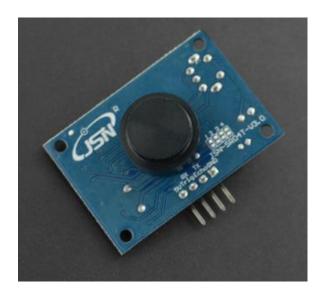

## **Water-proof Ultrasonic Sensor**

## **INTRODUCTION**

Most ultrasonic distance sensors aren't waterproof which can be a problem if you need your project to withstand the elements outdoors. No need to worry any more! We have developed waterproof ultrasonic distance sensors with a waterproof sealed emitter. This sensor is suitable for outdoor applications such as car reversing sensors, security alarms, industrial inspection, etc. What will you make?

## **SPECIFICATION**

Operating Voltage: 5V DC Static Current: 5mA Working Current: 40mA Working Range: 25cm ~ 4m Working Frequency: 40KHz

Resolution: 3mm

Detecting Angle: 70°

Working Temp: -10 ~ 70°C

Size: 41\*29\*20mm/1.61\*1.14\* 0.79 inches