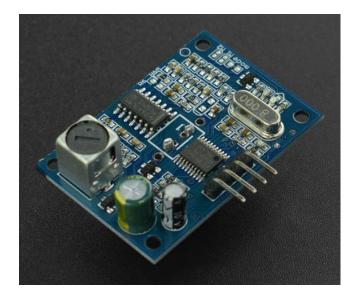

## **Water-proof Ultrasonic Sensor**

## **INTRODUCTION**

Most ultrasonic distance sensors aren't waterproof which can be a problem if you need your project to withstand the elements outdoors. No need to worry any more! We have developed waterproof ultrasonic distance sensors with a waterproof sealed emitter. This sensor is suitable for outdoor applications such as car reversing sensors, security alarms, industrial inspection, etc. What will you make?

## **SPECIFICATION**

Operating Voltage: 5V DC Static Current: 5mA Working Current: 40mA Working Range: 25cm ~ 4m Working Frequency: 40KHz

Resolution: 3mm

Detecting Angle: 70°

Working Temp: -10 ~ 70°C

Size: 41\*29\*20mm/1.61\*1.14\* 0.79 inches