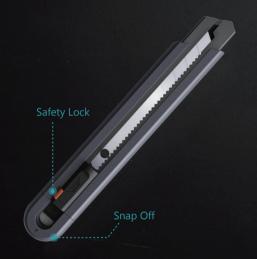

| Case Pack: 200pcs/carton  | Package: Box  |
|---------------------------|---------------|
| Package Size: 168×31×18mm | Weight: 77.5g |

- Each blade has 8 snap-off segments.
- The blade material is SK2 and the edge is sharp for fast cutting.
- It's easy to replace the blade, just take off the tail cover.
- Blade and scabbard always keep 1mm distance to avoid contact and friction which can prolong use life.
- Blade is retractable freely by manually pushing the adjust button.
- The handel is made of high-quality ABS material, it's delicate and comfortable handfeel.
- Innovative design of safety lock to prevent children from being injured by accident.