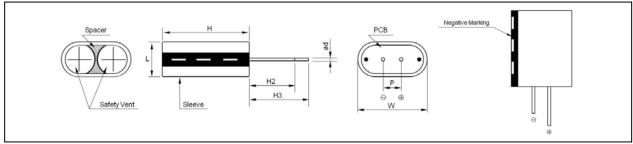

## Shape of Standard Product |

# | Standard Products and Dimensions (not to scale) |

| Part number  | Operating<br>Voltage(V) | Operating<br>temperature | Capacitance (F) | ESR<br>(Ω, @1kHz) | W x L x H (mm)     | F (mm)   |
|--------------|-------------------------|--------------------------|-----------------|-------------------|--------------------|----------|
| DRMT 5R0 504 | 5.0                     | -40 ~ 85℃                | 0.5             | ≤ 0.400           | 16.5 X 8.0 X 14.0  | 5.0/12.0 |
| DRMT 5R0 125 |                         |                          | 1.2             | ≤ 0.150           | 16.5 X 8.0 X 21.0  | 5.0/12.0 |
| DRMT 5R0 155 |                         |                          | 1.5             | ≤ 0.150           | 16.5 X 8.0 X 21.0  | 5.0/12.0 |
| DRMT 5R0 255 |                         |                          | 2.5             | ≤ 0.120           | 20.5 X 10.0 X 21.0 | 5.3/15.3 |
| DRMT 5R0 355 |                         |                          | 3.5             | ≤ 0.100           | 20.5 X 10.0 X 26.0 | 5.3/15.3 |
| DRMT 5R0 505 |                         |                          | 5.0             | ≤ 0.080           | 20.5 X 10.0 X 31.0 | 5.3/15.3 |
| DRMT 5R0 755 |                         |                          | 7.5             | ≤ 0.060           | 25.5 X 12.5 X 26.0 | 7.8/17.8 |