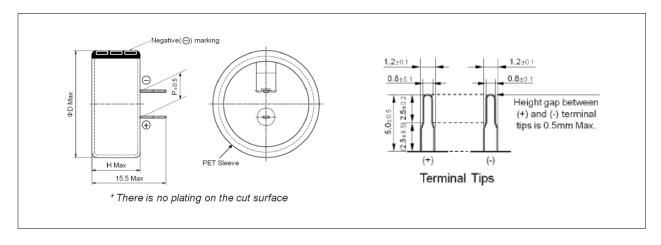

value at +25°C Internal resistance : Less than five times of the initial value at +25°C                                                                                               |  |  |  |
| Endurance                              | After 1,000hours application of rated DC working voltage at +85°C, the capacitor shall meet the following limits.  • Capacitance change: ±30% of the initial value  • Internal resistance: Less than four times of the initial value |  |  |  |
| Shelf life                             | After 1,000hours storage at $+85^{\circ}$ C without load, the capacitor shall meet the specified limit for "Life"                                                                                                                    |  |  |  |

## | Dimensions in mm(not to scale) |



## | Standard products | -

| Part Number  | Operating Voltage (V) | Capacitance (F) | ESR (Ω, @1kHz) | ФD×H×P (mm)  |
|--------------|-----------------------|-----------------|----------------|--------------|
| DCLT 5R5 474 | 5.5                   | 0.47            | ≤ 50           | 21.5×9.5×5.0 |
| DCLT 5R5 684 |                       | 0.68            | ≤ 50           | 21.5×9.5×5.0 |
| DCLT 5R5 105 |                       | 1.0             | ≤ 30           | 21.5×9.5×5.0 |

Note: It is not allowed to go through reflow (IR, Atmosphere heating methods etc.) process

Homepage: http://www.korchip.com

Head office: 82-31-361-8031~6 (Fax: 82-31-361-8080)

E-mail: starcap@korchip.com