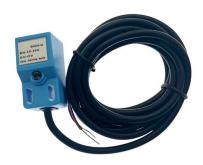

## **Product Description**

The Square Sensor Analog Inductive Alarm with Proximity Sensor Sn04-N is a device that utilizes an inductive proximity sensor to detect the presence of metallic objects within its range. It is designed in a square shape and features an analog output for indicating the proximity level of the detected object.

## **Description:**

Wire Type: DC 3 Wire Type (Black, Brown, Blue)

Theory: Inductive Sensor

Detecting Distance: 5MM

Metal detected: output low level

Supply Voltage: DC 10-30V

Current Output: 200mA

Application:experimental modules

Conversion level range: 1.8V-6V

Module size: 28MM \* 27.MM

Weight: 8g

Package Include:

1 x SN04-N Inductive Proximity Switch Sensor