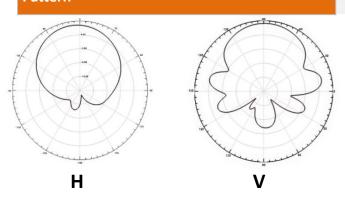

#### **Pattern**

## **TECHNICAL DATA**

| Electrical Specifications |                       |
|---------------------------|-----------------------|
| Part Number               | STANT-Yagi-9dBi       |
| Frequency                 | 863 – 870 MHz         |
| Gain                      | 9±1                   |
| VSWR                      | ≤ 1.5                 |
| Beamwidth-H               | 75±15 °               |
| Beamwidth-V               | 65±15°                |
| Impedance                 | 50 Ω                  |
| Polarization              | Vertical              |
| Max. Power                | 50W                   |
| Connector                 | N (Female)            |
| Mechanical Specifications |                       |
| Dimensions                | 410x 210x 60 mm       |
| Weight                    | 1 kg                  |
| Color                     | White                 |
| Mounting                  | Pole mount            |
| Accessories               | U-bolt, washers, nuts |
| Housing material          | UV-Resistance ABS     |
| Temperature               | -40°C~ +70°C          |