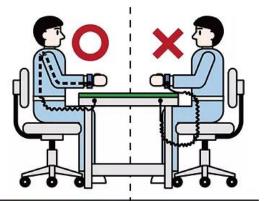

√ No cord within reach creates ideal working space.

Cord sometimes disturbs work on the table etc.

Our unique design of earth cord is featuring long portion of the straight cord which enables users to place the cord through a sleeve of clothes and create ideal working space on the working bench.

A spiral cord hanging down from the wrist sometimes disturbs work and may drop something from the working bench.