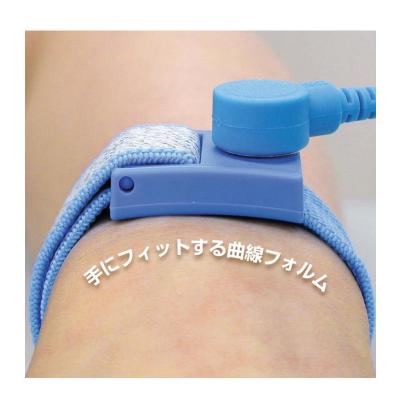

## Conveniently-designed earth cord to improve precise work in ESD environment

- Eliminate static electricity through wrist and prevent electronic components from being discharged statically.
- Curving-shaped & wide plastic body (30x20mm) featuring high conductivity around wrist
- Silver filaments in elastic band ideal for high conductivity & anti-metallic allergy
- ullet 1M $\Omega$  resistance built in for safety