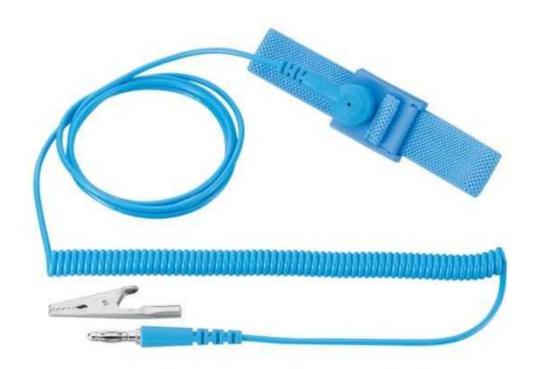

## **ZC-50**

## Conveniently-designed earth cord to improve precise work in ESD environment

- Eliminate static electricity through wrist and prevent electronic components from being discharged statically.
- Curving-shaped & wide plastic body (30x20mm) featuring high conductivity around wrist
- Silver filaments in elastic band ideal for high conductivity & anti-metallic allergy
- ullet 1M $\Omega$  resistance built in for safety