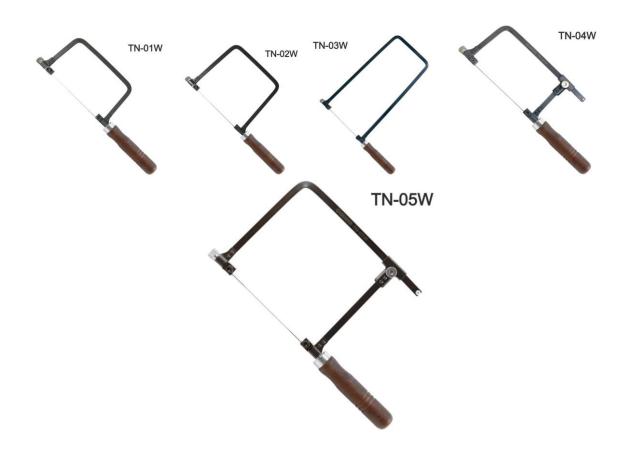

## TN-01W~05W Jeweller's Saw

- Light weight, durable and well-balanced frame design
- Wooden handle is designed for sure and comfortable grip.
- Saw frame is designed to be adjustable in length and capable of using broken pieces of saw blades. (TN-04W/TN-05W)
- A saw contains #4 standard blade and #0 & #2 spare blades.
- Saw blades are made of SKS special steel alloy.
- Spare blades: TN-11 to TN-18 as per the following specifications

| Item No. | Frame Size (Height x Depth) | Weight (g) |
|----------|-----------------------------|------------|
| TN-01W   | 125 x 75 mm                 | 135        |
| TN-02W   | 125 x 125 mm                | 160        |
| TN-03W   | 110 x 275 mm                | 215        |
| TN-04W   | <145 x 75 mm                | 170        |
| TN-05W   | <145 x 125 mm               | 190        |