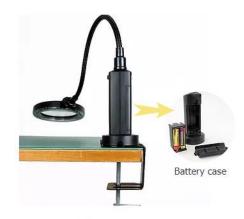

## Long lasting and bright LED Magnifier (AC/DC) with magnet attachment stand and desk clamp

- 16 bulbs bright LED
- 95 mm acrylic lens (2X)
- Magnet base stand for hands-free work
- 65 mm Desk clamp also available for installation on a working bench
- DC (AA battery x 4 pcs.) \*Battery is not included.
- AC adapter (Input voltage 100-240V) included

## Features

Desk clamp