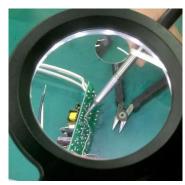

## Long lasting and bright LED Magnifier (AC/DC) with magnet attachment stand and desk clamp

- 16 bulbs bright LED
- 95 mm acrylic lens (2X)
- Magnet base stand for hands-free work
- 65 mm Desk clamp also available for installation on a working bench
- DC (AA battery x 4 pcs.) \*Battery is not included.
- AC adapter (Input voltage 100-240V) included