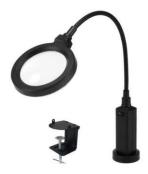

## **SL-22**

## Long lasting and bright LED Magnifier (AC/DC) with magnet attachment stand and desk clamp

- 16 bulbs bright LED
- 95 mm acrylic lens (2X)
- Magnet base stand for hands-free work
- 65 mm Desk clamp also available for installation on a working bench
- DC (AA battery x 4 pcs.) \*Battery is not included.
- AC adapter (Input voltage 100-240V) included

## Features

Desk clamp