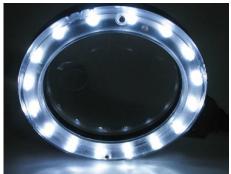

## Long lasting and bright LED Magnifier (AC/DC) with magnet attachment stand and desk clamp

- 16 bulbs bright LED
- 95 mm acrylic lens (2X)
- Magnet base stand for hands-free work
- 65 mm Desk clamp also available for installation on a working bench
- DC (AA battery x 4 pcs.) \*Battery is not included.
- AC adapter (Input voltage 100-240V) included