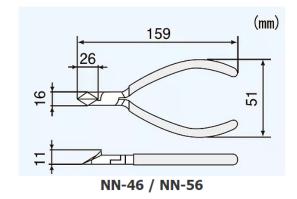

## NN-45 / NN-46 / NN-56 Slant Edge Nippers

| Item no. | Size  | Material | Hardness | Stripping Holes  | Cutting Capacity            |
|----------|-------|----------|----------|------------------|-----------------------------|
| NN-45    | 133mm | S58C     | HRC58±4  | dia. 1.2 & 1.6mm | dia. 2.0mm<br>(Copper Wire) |
| NN-46    | 159mm |          |          |                  | dia. 2.6mm<br>(Copper Wire) |
| NN-56    | 159mm |          |          | -                |                             |