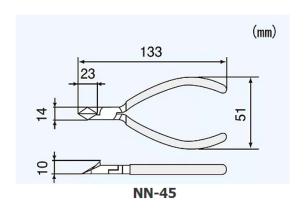

## NN-45 / NN-46 / NN-56 Slant Edge Nippers

| Item no. | Size  | Material | Hardness | Stripping Holes  | Cutting Capacity            |
|----------|-------|----------|----------|------------------|-----------------------------|
| NN-45    | 133mm | S58C     | HRC58±4  | dia. 1.2 & 1.6mm | dia. 2.0mm<br>(Copper Wire) |
| NN-46    | 159mm |          |          |                  | dia. 2.6mm<br>(Copper Wire) |
| NN-56    | 159mm |          |          | -                |                             |