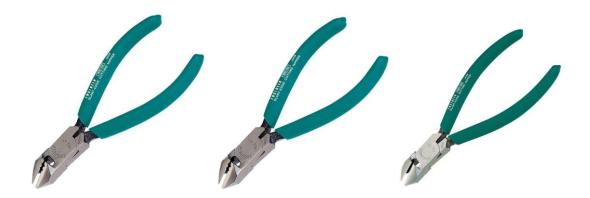

## NN-45 / NN-46 / NN-56 Slant Edge Nippers

## Professional type for sharp and durable diagonal blade

- Can place the diagonal edges in line with the flat face of a workpiece.
- Helpful to split an insulated cable into two.
- Material : High carbon steel
- NN-45 and NN-46 with stripping holes (φ1.2 and φ1.6 mm)
- NN-56 has plane edges without stripping hole

| Item no. | Size  | Material | Hardness | Stripping Holes  | Cutting Capacity            |
|----------|-------|----------|----------|------------------|-----------------------------|
| NN-45    | 133mm | S58C     | HRC58±4  | dia. 1.2 & 1.6mm | dia. 2.0mm<br>(Copper Wire) |
| NN-46    | 159mm |          |          |                  | dia. 2.6mm<br>(Copper Wire) |
| NN-56    | 159mm |          |          | -                |                             |