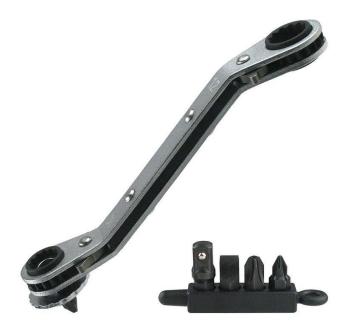

## **DR-56 Angled Ratchet**

- Ratchet handle with angled heads for ease of operation (Torque 27.4 Nm)
- Use as a screwdriver (adapter included) with a selection of 5 low-profile bits in a bullet holder
- Bit adapter accepts standard 6.35 mm (1/4") hex bits.
- Low-profile head (only 24.5mm in height) accessible to tight areas
- Bit set : (+) #1, #2, #3, (-) 6mm & 1/4" socket adapter
- $\times$  No socket is included in this product.