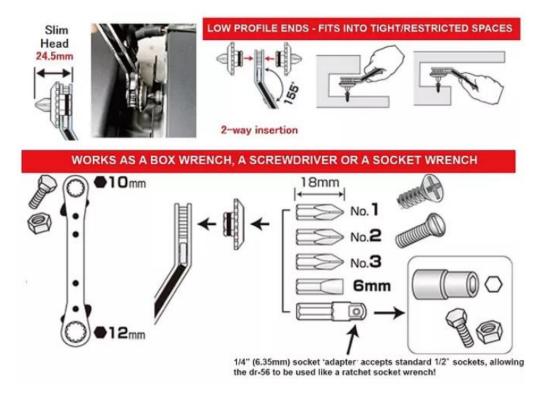

## **DR-56 Angled Ratchet**

- Ratchet handle with angled heads for ease of operation (Torque 27.4 Nm)
- Use as a screwdriver (adapter included) with a selection of 5 low-profile bits in a bullet holder
- Bit adapter accepts standard 6.35 mm (1/4") hex bits.
- Low-profile head (only 24.5mm in height) accessible to tight areas
- Bit set : (+) #1, #2, #3, (-) 6mm & 1/4" socket adapter
- $\times$  No socket is included in this product.

| Item No. | Bit Size       |                     | Bit Across Flats | Box Wrench | O.A. Length |
|----------|----------------|---------------------|------------------|------------|-------------|
| DR-56    | Phillips (+)   | #1, #2, #3          | 6.35mm           | 10 & 12 mm | 135mm       |
|          | Slotted (-)    | 6 mm                |                  |            |             |
|          | Socket Adapter | 1/2" (12.7mm) Drive |                  |            |             |