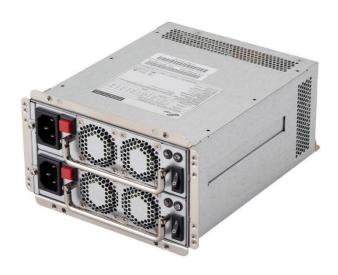

### 600W Mini-redundant

FSP600-60MRB(S)

# **FSP600-60MRB(S)**

#### **DESCRIPTION**

FSP600-60MRB(S) is an unique Mini-redundant power supply. It comes to offer the same form factor from 350W to 600W, and the total power capacity up to 600 Watts, plus hot swap features, which makes it to be perfectly fit in a standard 2U server chassis, and used in an industrial or home office environment. In addition, the power supply is ideally the best choice for server, workstation, communication or any other automation applications. This product also complies with the latest safety and EMC standards, which is perfectly to meet various regulations worldwide.