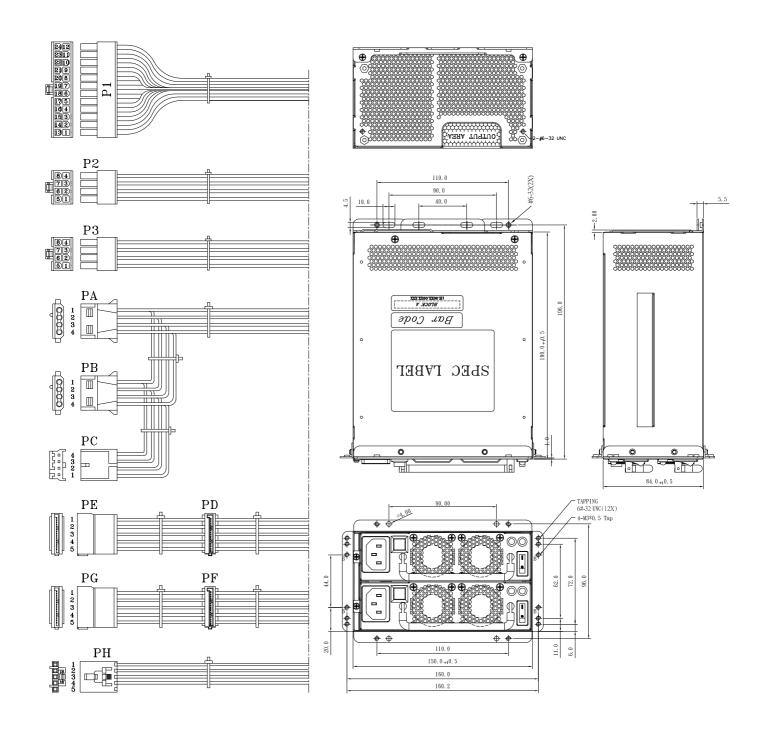

level Applications: Workstation ,Storage System ,IPC Controller Operating altitude:

#### **INPUT SPECIFICATIONS**

Input voltage: 90-264Vac Input frequency: 47-63Hz

115Vac @ 6A, 230Vac @ 3A Input current:

#### **OUTPUT RATING**

| Outputs      | +3.3V | +5V   | +12V   | -12V   | +5Vsb | -5V    |
|--------------|-------|-------|--------|--------|-------|--------|
| Max.         | 20.0A | 20.0A | 49.0A  | 0.5A   | 3.0A  | 0.3A   |
| Min.         | 0.0A  | 0.0A  | 1.0A   | 0.0A   | 0.0A  | 0.0A   |
| Regulation   | ±5%   | ±5%   | ±5%    | ±10%   | ±5%   | ±5%    |
| Ripple/Noise | 50 mV | 50 mV | 120 mV | 200 mV | 50 mV | 200 mV |

The +3.3V and +5V total output shall not exceed 130W -5V (Optional)



## 600W Mini-redundant

FSP600-50MRB(S)

#### **MECHANICAL SPECIFICATIONS**

UNIT: mm