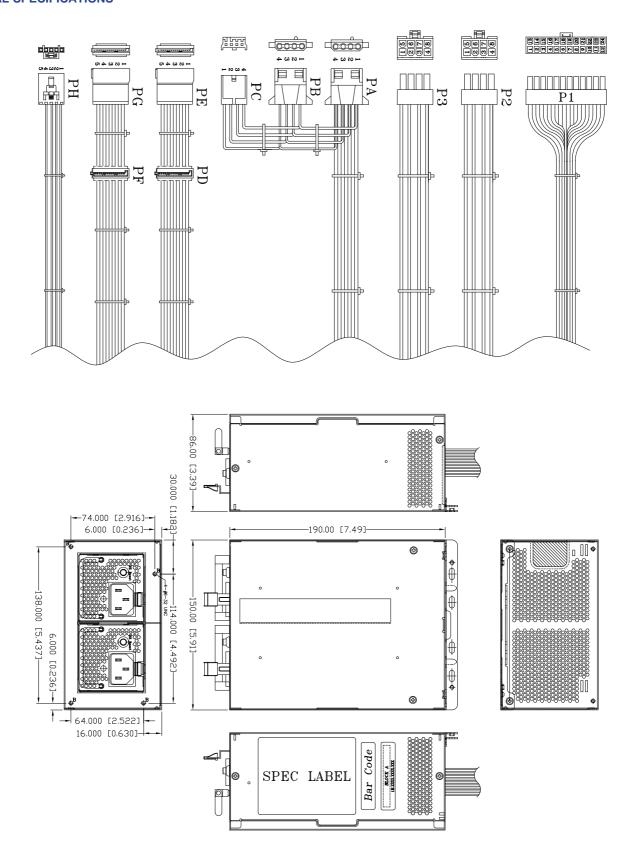

#### **GENERAL SPECIFICATIONS**

Dimension (L x W x H): 190 x 150 x 86 (mm)

7.49 x 5.91 x 3.39 (inch)

80 Plus Gold Efficiency:

Hold-up time: 115V / 60Hz: ≥ 16ms

230V / 50Hz: ≥ 16ms

Environment

Working temperature: 0°C to 50°C Storage temperature: -20°C to + 80°C

### **MECHANICAL SPECIFICATIONS**

UNIT: mm [inch]