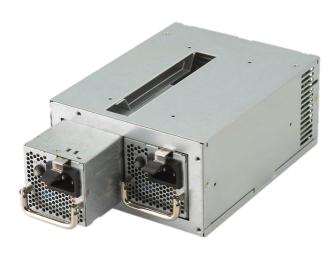

#### **DESCRIPTION**

FSP500-50RAB is an unique PS2 redundant power supply. It comes to offer the same mechanism as ATX form factor at front side, and the total power capacity up to 500 Watts, plus hot swap features, which makes it to be perfectly fit in a standard tower server chassis, and used in an industrial or home office environment. In addition, the power supply is ideally the best choice for server, workstation, communication or any other automation applications. This product also complies with the latest safety and EMC standards, which is perfectly to meet various regulations worldwide.