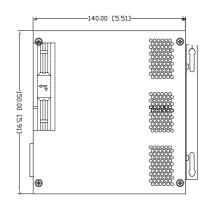

#### **GENERAL SPECIFICATIONS**

Dimension (L x W x H): 140 x 150 x 86 (mm)

5.51 x 5.91 x 3.39 (inch)

Efficiency: 80 Plus Gold

Hold-up time: 115V / 60Hz: ≥ 16ms

230V / 50Hz: ≥16ms

Environment

Working temperature: 0°C to 50°C Storage temperature: -20°C to + 80°C

#### **MECHANICAL SPECIFICATIONS**

UNIT: mm [inch]