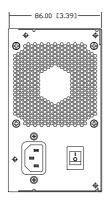

Operating altitude:

#### **INPUT SPECIFICATIONS**

Input voltage: 90-264Vac Input frequency: 47-63Hz

115Vac @ 6A, 230Vac @ 3A Input current:

#### **OUTPUT RATING**

| Outputs      | +3.3V | +5V   | +12V1  | +12V2  | +12V3  | -12V   | +5Vsb |
|--------------|-------|-------|--------|--------|--------|--------|-------|
| Max.         | 21.0A | 20.0A | 16.0A  | 16.0A  | 16.0A  | 0.5A   | 3.0A  |
| Min.         | 0.0A  | 0.2A  | 0.05A  | 0.0A   | 0.0A   | 0.0A   | 0.0A  |
| Regulation   | ±5%   | ±5%   | ±5%    | ±5%    | ±5%    | ±10%   | ±5%   |
| Ripple/Noise | 50 mV | 50 mV | 120 mV | 120 mV | 120 mV | 120 mV | 50 mV |

The +3.3V and +5V total output shall not exceed 103W

## TECHNICAL DATASHEET **500W ATX**

## FSP500-80AGGBM(M)

#### **MECHANICAL SPECIFICATIONS**

UNIT: mm [inch]