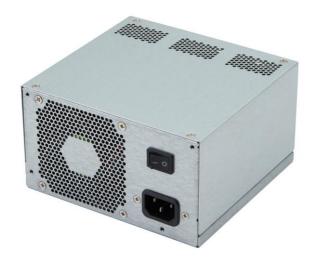

#### **DESCRIPTION**

FSP500-80AGGBM(M) is an industrial level of switching power supply. The power supply comes to offer the total power capacity up to 500 Watts, and provides easy-swap cable management features, which makes it to be perfectly used in an industrial environment. In addition, the power supply is ideally the best choice for server, workstation, communication or any other automation applications to use. The product also complies with the latest safety and EMC standards, which is perfectly to meet various regulations worldwide.