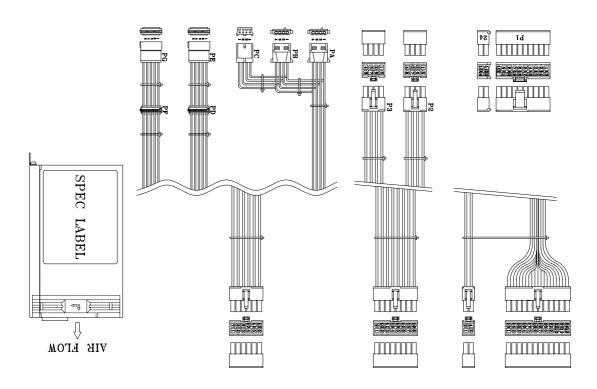

#### **FEATURES**

- Certified CB 62368-1 & CB 60950-1
- Meet 80 Plus Gold
- Design for 5,000 Meter above sea level
- Cable Management
- High Reliability
- Low Ripple & Noise
- **Over Current Protection**
- Over Temperature Protection
- Over Voltage Protection