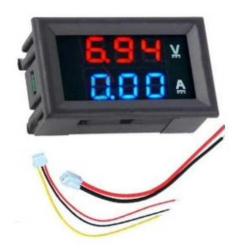

## **VOLTMETER AMPERMETER .28**

**Product Description** 

Operating voltage:DC 4.5 ~ 30V

Measure voltage: DC 0 ~ 100V

Minimum resolution: 0.1A ,0.1V

Measure current : 0-2A /5A /10A /20A/50A/100A at Optional

## **Description:**

Voltmeter and Ampermeter, 2 in 1 function Voltmeter Ampermeter, Top blue line display voltage, bottom red line display current, easy measurement.

Classification: Genel\Public

Small size, Snap In install, Power supply DC 4.5V – 30V range.

Equipped with three connection, convenient access to car/electromobile/motorcycle circuit line, used to monitor the battery voltage, timely grasp the state of battery voltage, voltage and current measurement can also be used for other products use.

## Wire Instructions:

Thick Red Line(VCC): power supply input positive (4.5-30V)

Thick Black line(GND): power supply input electrode (4.5-30V) and signal ground

Thin Black Line: public line, ground wire

Thin Red Line: signal line voltage measurement

Thin Yellow Line: current inputs, connect test equipment