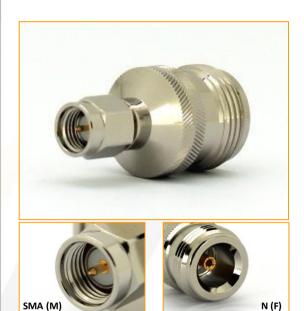

## **SMA-Male To N-Female Adaptor**

Part Number: STCON-SMAM-NF

| Specifications                  |                       |
|---------------------------------|-----------------------|
| Part Number                     | STCON-SMAM-NF         |
| Contact                         | SMA Male vs. N Female |
| Frequency                       | DC-6GHz               |
| Impedance                       | 50 Ω                  |
| Working Voltage                 | 500Vrms Max.          |
| Dielectric Withstanding Voltage | 1000Vrms Max.         |
| Insulator Resistance            | 5000 MegaOhms Min.    |
| VSWR                            | 1.2 Max               |
| IP Rating                       | SMA Male IP67         |

## **SMA-Male To N-Female Adaptor**

Part Number: STCON-SMAM-NF