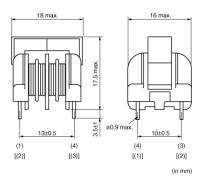

Note: This datasheet may be out of date.

Please download the latest datasheet of PLA10AN9012R0D2B from the official website of Murata Manufacturing Co., Ltd.

http://www.murata.com/en-gb/products/productdetail?partno=PLA10AN9012R0D2B

# PLA10AN9012R0D2B









# Appearance & Shape







## **Packaging Information**

| Packaging | Specifications | Standard Packing Quantity |
|-----------|----------------|---------------------------|
| -         | Вох            | 1260                      |

1 of 2

#### Attention

1. This datasheet is downloaded from the website of Murata Manufacturing Co., Ltd. Therefore, it's specifications are subject to change or our products in it may be discontinued without advance notice. Please check with our sales representatives or product engineers before ordering.

2. This datasheet has only typical specifications because there is no space for detailed specifications.

Therefore, please review our product specifications or consult the approval sheet for product specifications before ordering.



Note: This datasheet may be out of date.

Pl