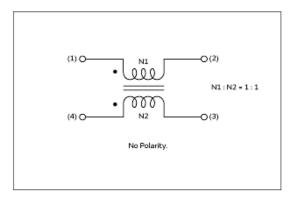

### **Product Data**

**Insertion Loss Characteristics** 

Insertion Loss Characteristics (Main)

**Equivalent Circuit** 

2 of 2