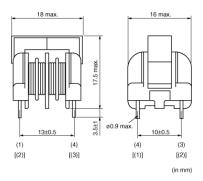

### Note: This datasheet may be out of date. Please download the latest datasheet of PLA10AN1321R7D2B from the official website of Murata Manufacturing Co., Ltd.

http://www.murata.com/en-gb/products/productdetail?partno=PLA10AN1321R7D2B

## PLA10AN1321R7D2B









## Appearance & Shape







## **Packaging Information**

| Packaging | Specifications | Standard Packing Quantity |
|-----------|----------------|---------------------------|
| -         | Вох            | 1260                      |

1 of 2

- 1. This datasheet is downloaded from the website of Murata Manufacturing Co., Ltd. Therefore, it's specifications are subject to change or our products in it may be discontinued without advance notice. Please check with our sales representatives or product engineers before ordering.
- 2. This datasheet has only typical specifications because there is no space for detailed specifications.
- Therefore, please review our product specifications or consult the approval sheet for product specifications before ordering.



### Note: This datasheet may be out of date. Please down