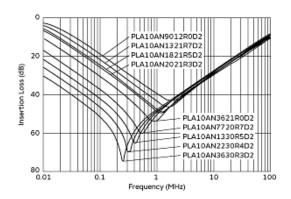

### **Product Data**

**Insertion Loss Characteristics** 

Insertion Loss Characteristics (Main)

**Equivalent Circuit** 

2 of 2