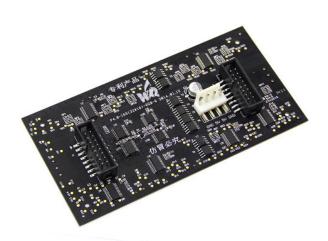

### No. 2720508

| Allicdata Part #:                    | 104990094-ND              |
|--------------------------------------|---------------------------|
| Manufacturer Part#: <u>104990094</u> |                           |
| <b>Product Category:</b>             | Optoelectronics           |
| Manufacturer:                        | Seeed Technology Co., Ltd |
| <b>Description:</b>                  | ADDRESS LED MATRIX RGB    |
| More Detail:                         | N/A                       |
| Series:                              |                           |
| Part Status:                         | Active                    |
| <b>Configuration:</b>                | Matrix                    |
| Number of LEDs:                      | 512 (16 x 32)             |
| Color:                               | Red, Green, Blue (RGB)    |
| Controller Type:                     |                           |
| Utilized LED:                        |                           |
| Interface:                           |                           |
| Mounting Type:                       | User Defined              |
| Size / Dimension:                    |                           |