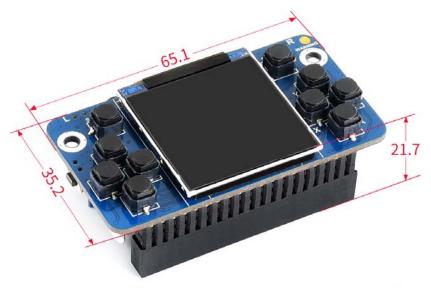

attery capacity indicator
- Onboard speaker and earphone jack, listen to the familiar BGM from the old days
- Onboard volume knob, adjust the volume according to a specific game, better experience

# **Keys/Display Introduction**



• Game function keys vary according to the specific game

## What's on Board



- Raspberry Pi GPIO connector
- 8205 reverse protection chip
- XB8777A overcharge/discharge protection chip
- 14500 battery
- Volume adjustment knob
- Earphone jack
- Speaker
- **USB charge port**: charge the battery by connecting the 5V power adapter
- Power switch
- Game function keys
- Battery reverse warning indicator: light up when the battery is reversed
- **Battery capacity indicators**: 4x LEDs for indicating the remaining battery life or charge status

#### **Dimensions**



Unit:mm

#### Part List

- GamePi15 x1
- Screws pack x1
- Screwdriver x1

### **ECCN/HTS**

| HSCODE | 8543909000 |
|--------|------------|
| UPC    |            |