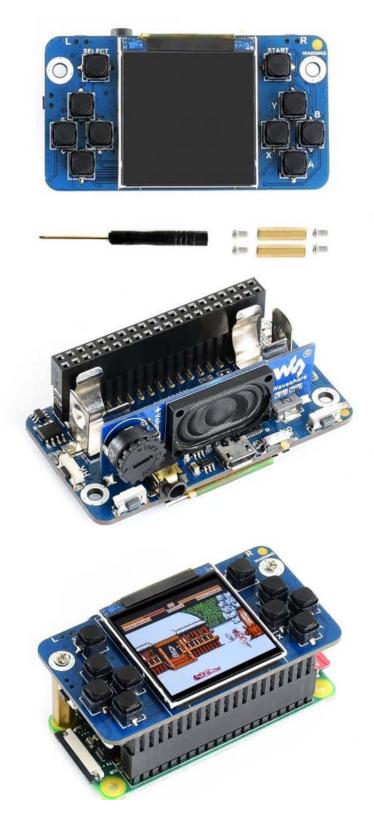

### Description

Tiny GamePi15 is a game console designed for Raspberry Pi and it is in the extremely compact size, tailored for the Raspberry Pi Zero and Raspberry Pi Zero W. The display of this GamePi15 is 1.54 inches with the resolution of 240x240. It also includes an onboard speaker and earphone jack which would play the old game music and remind your childhood joy. You can charge it with a lithium battery, so have fun anytime anywhere.

#### **Features**

- 1.54inch screen, 240×240 resolution
- Compatible with Raspberry Pi Zero/Zero W/Zero WH/B+/2B/3B/3B+
- Integrates battery charge circuitry, powered from a 14500 lithium battery (NOT included), plays anywhere anytime
- Battery capacity indicator
- Onboard speaker and earphone jack, listen to the familiar BGM from the old days
- Onboard volume knob, adjust the volume according to a specific game, better experience

## What's on Board

- Raspberry Pi GPIO connector
- 8205 reverse protection chip
- XB8777A overcharge/discharge protection chip
- 14500 battery
- Volume adjustment knob
- Earphone jack
- Speaker
- **USB charge port**: charge the battery by connecting the 5V power adapter
- Power switch
- Game function keys
- Battery reverse warning indicator: light up when the battery is reversed
- **Battery capacity indicators**: 4x LEDs for indicating the remaining battery life or charge status

#### Part List

- GamePi15 x1
- Screws pack x1
- Screwdriver x1