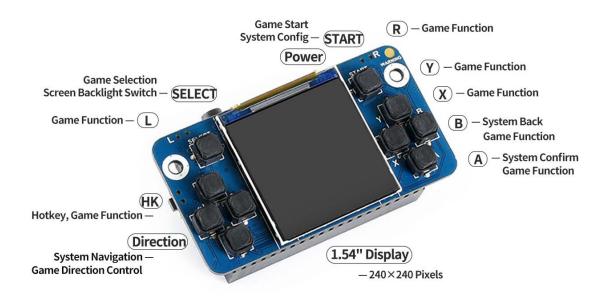

# **Keys/Display Introduction**

• Game function keys vary according to the specific game