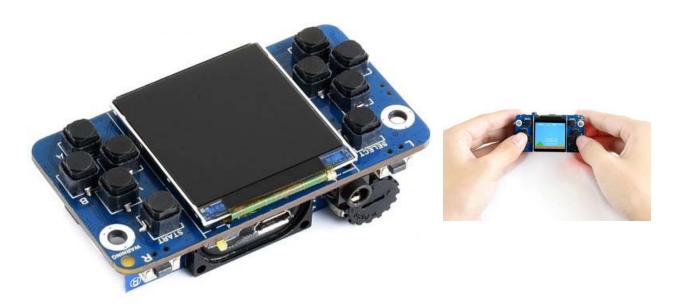

# Tiny GamePi15 Designed for Raspberry Pi, Good Match for the Zero

**SKU** 103990485

Tiny GamePi15 is a game console designed for Raspberry Pi and it is in the extremely compact size, tailored for the Raspberry Pi Zero and Raspberry Pi Zero W.

### Description

Tiny GamePi15 is a game console designed for Raspberry Pi and it is in the extremely compact size, tailored for the Raspberry Pi Zero and Raspberry Pi Zero W. The display of this GamePi15 is 1.54 inches with the resolution of 240x240. It also includes an onboard speaker and earphone jack which would play the old game music and remind your childhood joy. You can charge it with a lithium battery, so have fun anytime anywhere.

#### **Features**

- 1.54inch screen, 240×240 resolution
- Compatible with Raspberry Pi Zero/Zero W/Zero WH/B+/2B/3B/3B+
- Integrates battery charge circuitry, powered from a 14500 lithium battery (NOT included), plays anywhere anytime
- Battery capacity indicator
- Onboard speaker and earphone jack, listen to the familiar BGM from the old days
- Onboard volume knob, adjust the volume according to a specific game, better experience