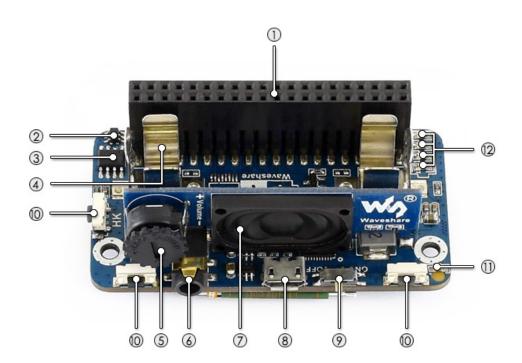

## What's on Board

- Raspberry Pi GPIO connector
- 8205 reverse protection chip
- XB8777A overcharge/discharge protection chip
- 14500 battery
- Volume adjustment knob
- Earphone jack
- Speaker
- **USB charge port**: charge the battery by connecting the 5V power adapter
- Power switch
- Game function keys
- Battery reverse warning indicator: light up when the battery is reversed
- **Battery capacity indicators**: 4x LEDs for indicating the remaining battery life or charge status