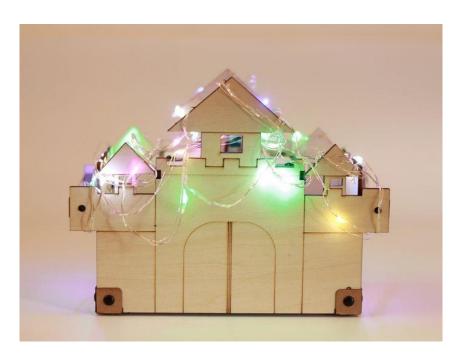

## **Description**

This is a DIY kit for you to make a magic castle. The castle is decorated with colorful LED strips that light up whenever a magnetic objects approaches it.

#### **Great fun for painting**

Considering each wooden board is bare, which means you can fly your imagination and stain it the color you prefer yourself or with kids, friends, etc.