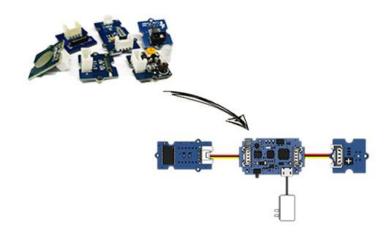

### **Parts list**

- Grove Magnetic Switch\*1
- Logic DC Jack \*1
- Grove LED String Light\*1
- Battery cable \*1
- Wooden boards\*1
- Kraft bracket \*1
- Plastic rivet \*1
- Screwdriver \*1
- Sticker \*1
- Manual \* 1