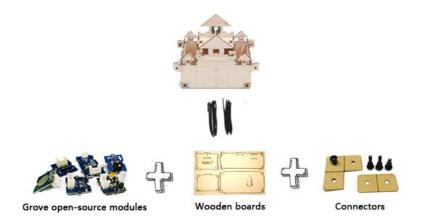

### **Parts list**

- Grove Magnetic Switch\*1
- Logic DC Jack \*1
- Grove LED String Light\*1
- Battery cable \*1
- Wooden boards\*1
- Kraft bracket \*1
- Plastic rivet \*1
- Screwdriver \*1
- Sticker \*1
- Manual \* 1