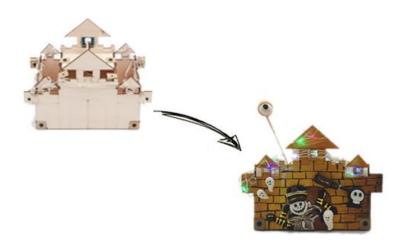

## **Description**

This is a DIY kit for you to make a magic castle. The castle is decorated with colorful LED strips that light up whenever a magnetic objects approaches it.

#### **Great fun for painting**

Considering each wooden board is bare, which means you can fly your imagination and stain it the color you prefer yourself or with kids, friends, etc.