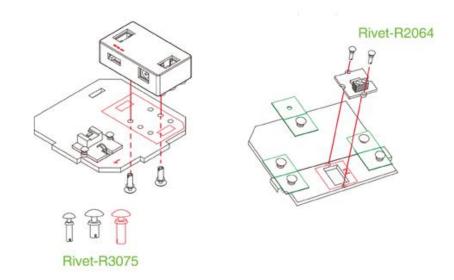

### **Parts list**

- Grove Magnetic Switch\*1
- Logic DC Jack \*1
- Grove LED String Light\*1
- Battery cable \*1
- Wooden boards\*1
- Kraft bracket \*1
- Plastic rivet \*1
- Screwdriver \*1
- Sticker \*1
- Manual \* 1