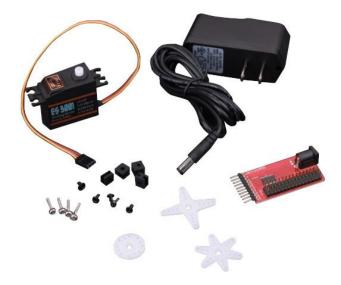

# **PRODUCT DETAILS**

Standard PWM output separate barrel jack power connection ES3001 YinYan Servo 5V external power jack Can be used as LED driver.

#### Features

- Standard PWM output is compatible with servos of all sizes
- Takes a separate barrel jack power connection (included with US shipments)
- Comes with an ES3001 YinYan Servo and a 5V external power jack (US-style plug)
- Can also be used as an LED driver.