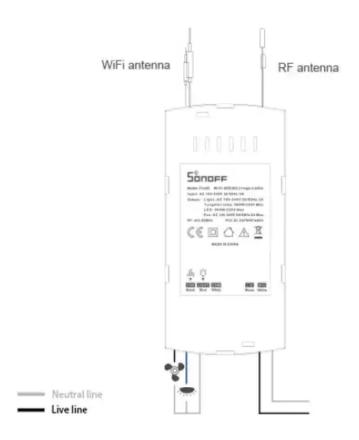

rol devices
- Helps to turn on/off the ceiling fan and light using voice
- Enables to share the device and manage it with other members of the family
- Displays the real-time device status on the app eWeLink
- The fan speed is optional from the high, medium, and low speed (only for RM433 RF)
- · Builds scenes to control one or more devices connected SONOFF switches via a single tap

## **Specifications**

- Output voltage:
- 100V to 240V light voltage
- 660W/220V maximum tungsten lamp voltage
- 300W/220V maximum LED voltage
- 100 to 240V maximum fan voltage
- 100V to 240V input voltage
- IEEE 802.11 b/g/n 2.4GHz Wi-Fi
- 433.92MHz RF remote control.





### **Kit Contents**

- iFan03
- 433MHZ RF remote
- User manual
- Quick guide

### **Remote Controller**







# **Wiring Instruction**



# **Mouser Part Number**

#### View Part

To learn more, visit <a href="https://www.mouser.com/new/seeed-studio/seeed-studio-sonoff-ifan03-controller/">https://www.mouser.com/new/seeed-studio/seeed-studio-sonoff-ifan03-controller/</a>