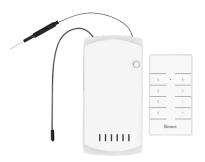

#### **Description**

The Sonoff iFan03 Wi-Fi Ceiling Fan and Light Controller from Seeed Studio helps to control the ceiling fan and light remotely from the phone. This smart switch is equipped with an RM433 remote controller that easily controls the speed of the ceiling fan from one source. The Sonoff iFan03 controller includes voice control designed to make commands on iFn03 to turn on or off the fan and light without any manual operation.

### **Kit Contents**

- iFan03
- 433MHZ RF remote
- User manual
- Quick guide