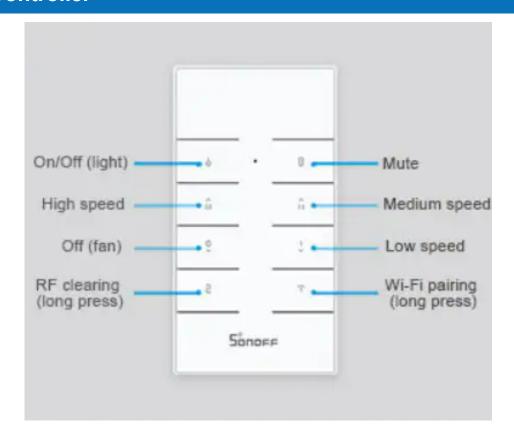

- Supports the RM433 RF to control devices
- Helps to turn on/off the ceiling fan and light using voice
- Enables to share the device and manage it with other members of the family
- Displays the real-time device status on the app eWeLink
- The fan speed is optional from the high, medium, and low speed (only for RM433 RF)
- · Builds scenes to control one or more devices connected SONOFF switches via a single tap

## **Specifications**

- Output voltage:
- 100V to 240V light voltage
- 660W/220V maximum tungsten lamp voltage
- 300W/220V maximum LED voltage
- 100 to 240V maximum fan voltage
- 100V to 240V input voltage
- IEEE 802.11 b/g/n 2.4GHz Wi-Fi
- 433.92MHz RF remote control.





### **Kit Contents**

- iFan03
- 433MHZ RF remote
- User manual
- Quick guide

### **Remote Controller**







# **Wiring Instruction**



# **Mouser Part Number**

#### View Part

To learn more, visit <a href="https://www.mouser.com/new/seeed-studio/seeed-studio-sonoff-ifan03-controller/">https://www.mouser.com/new/seeed-studio/seeed-studio-sonoff-ifan03-controller/</a>