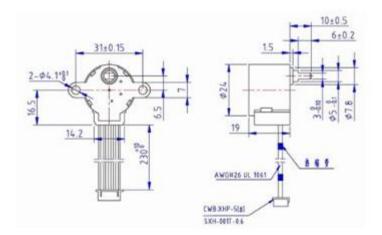

## SEEED-108990003 Datasheet

Small size and high torque, Mainly used in air conditioner louver, small cooling heating fan and Automatic curtains etc

## Specification:

·Phase: 2

•Step Angle: 5.625°/32

•Ratio: 1/32 •Voltage: 5V DC •Resistance: 25ohm

•Idle In-traction Frequency: ≥500Hz •Idle Out-traction Frequency: ≥800Hz

•In-traction Torque: ≥39.2mN/m •Detent Torque: ≥20mN/m

Insulation Class: A

•Noise: < 40dB •Steering: CCW •Weight: 35g

For any technical support or suggestion, please kindly go to our forum.