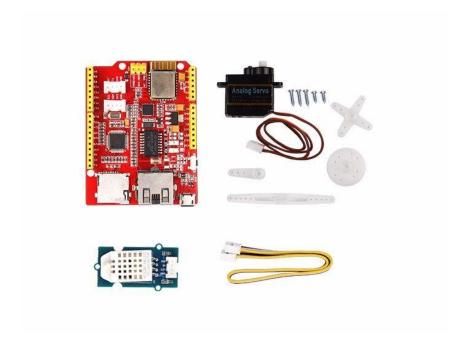

## Part List

- 1x <u>Arch Link</u>
- 1x <u>Grove Servo</u>
- 1x <u>Grove Temperature & Humidity Sensor Pro</u>

•