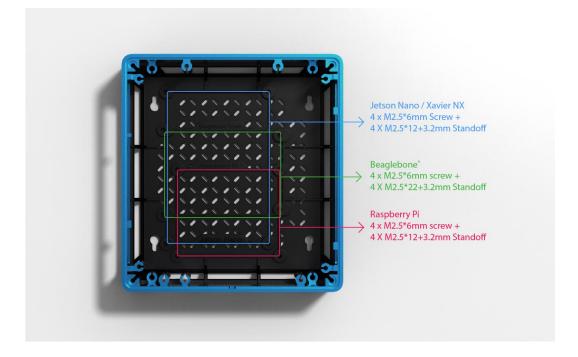

When installing these SBCs, please follow the instruction below and use the required screws and standoffs.

At Seeed, you can also design your solution all in one page where you choose the desired SBC, any compatible mission board (HATs, expansions) that you want, I/O modules, and nicely place them in the suitable enclosures/cases such as <u>re\_computer case</u>. Rest assured, as we have tested full compatibility for all of the products listed on the page. Try it now <u>here</u> and save you time to find hardware compatibility!

## **Part List**

- Side Panels For BeagleBone® Black Front x 1
- Side Panels For BeagleBone® Black Back x 1
- Sets of Standoffs for BeagleBone® Black