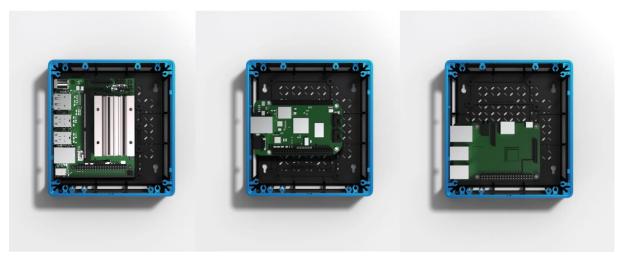

When installing these SBCs, please follow the instruction below and use the required screws and standoffs.

At Seeed, you can also design your solution all in one page where you choose the desired SBC, any compatible mission board (HATs, expansions) that you want, I/O modules, and nicely place them in the suitable enclosures/cases such as <u>re\_computer case</u>. Rest assured, as we have tested full compatibility for all of the products listed on the page. Try it now <u>here</u> and save you time to find hardware compatibility!

## **Part List**

- Side Panels For BeagleBone® Black Front x 1
- Side Panels For BeagleBone® Black Back x 1
- Sets of Standoffs for BeagleBone® Black