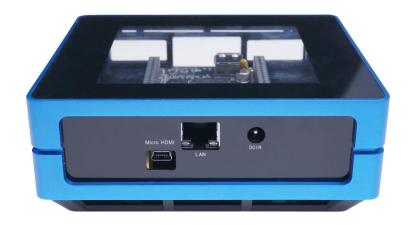

## **Key Features**

- Compatible Side Panels for BeagleBone® Black
- 1mm Acrylic sheet with the colour black
- Specific Sets of Standoffs for BeagleBone® Black

This is the compatible Acrylic side panels of <u>re\_computer case</u>. You can easily set up a complete re\_computer case appearance for BeagleBone® Black using the side panels. It is made of 1mm Acrylic sheet with the colour black, which suits the appearance of re\_computer case.