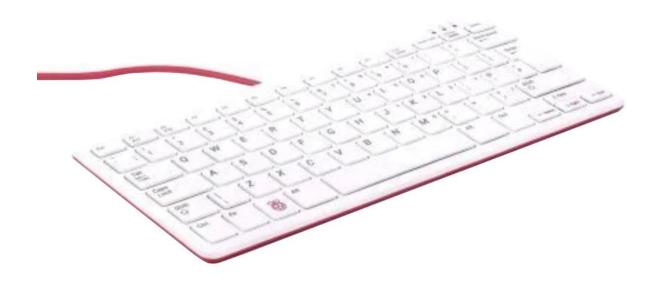

## **Product Details**

The official Raspberry Pi keyboard and hub is a standard 79-key (78-key US) keyboard that includes an additional three USB 2.0 type A ports to power other peripherals.

79-key keyboard

Three USB 2.0 type A ports for powering other peripherals Automatic keyboard language detection

USB type- A to micro USB type B cable included for connection to compatible computer

Ergonomic design for comfortable use