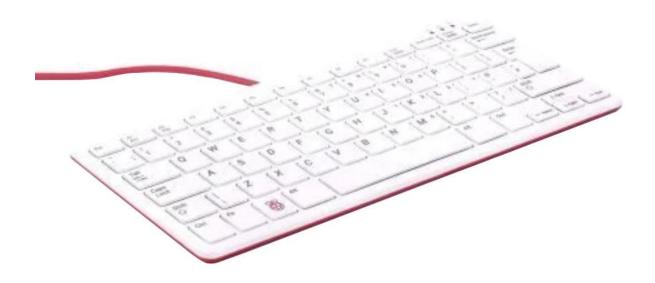

## Raspberry Pi Official Keyboard DE Red/White

## **Product Details**

The official Raspberry Pi keyboard and hub is a standard 79-key (78-key US) keyboard that includes an additional three USB 2.0 type A ports to power other peripherals.

79-key keyboard

Three USB 2.0 type A ports for powering other peripherals Automatic keyboard language detection

USB type- A to micro USB type B cable included for connection to compatible computer

Ergonomic design for comfortable use