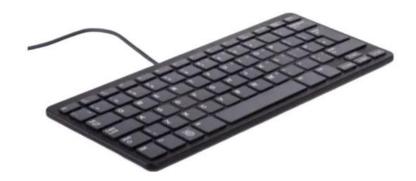

## **Product Details**

The official Raspberry Pi keyboard and hub is a standard 79-key (78-key US) keyboard that includes an additional three USB 2.0 type A ports to power other peripherals.

79-key keyboard

Three USB 2.0 type A ports for powering other peripherals Automatic keyboard language detection

USB type- A to micro USB type B cable included for connection to compatible computer

Ergonomic design for comfortable use