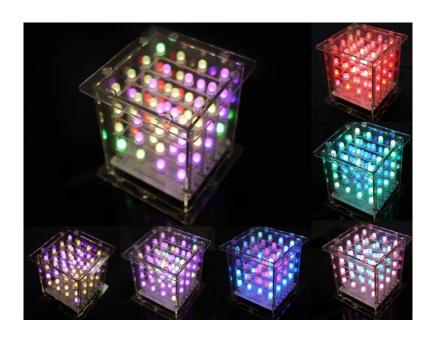

# PRODUCT DETAILS

Rainbow Cube is a 3D RGB LED Cube useful for creating colorful design. The 3D Cube is artistically crafted with sixty-four 8mm RGB LEDs arranged in a  $4 \times 4 \times 4$  manner. Rainbow Cube can be used to create many beautiful visual effects with A Rainbowduino. The Rainbow Cube comes with an inbuilt 3.3V / 1 Amp LDO useful for powering the independently. An XBee compatible socket is provided as well, this can be used to connect Rainbowduino with a PC or an Arduino wirelessly.

This kit requires no soldering and comes pre-assembled with a Rainbowduino (Arduino-compatible) LED driver controller. Just plug it in to your PC or Mac, grab a copy of the free design software, and you' Il discover just how easy it is to program this spectacular device and see the results in real time.