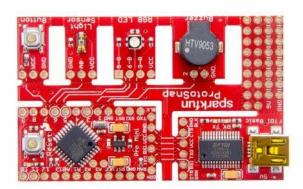

## **PRODUCT DETAILS**

The Protosnap - Pro Mini integrates the MCU and button, light sensor, RGB LED, and a buzzer in to one board, so that you don't have to solder or use jump wires and can get started quickly.

The FDTI port allows you connecting your computor to this Proto board directly and program the sensor and output using the MCU without having to plug any of the circuits in yout breadboard.