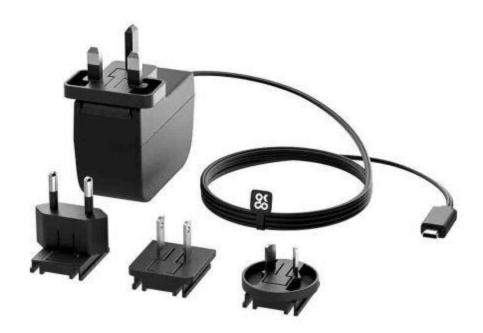

## **Product Details**

An OKdo high quality and reliable plug-in AC-DC adapter for converting AC mains current into a 3A, 5.1V power using a USB-C type connector. With a power rating of 15.3W, this power supply comes with four regional interchangeable heads.