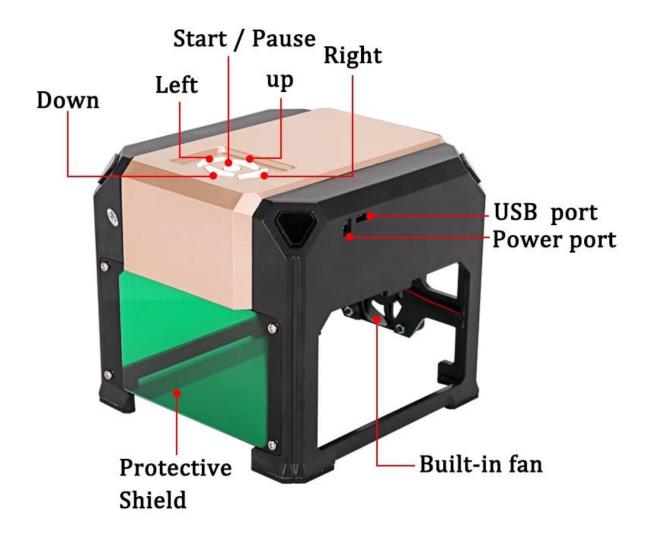

# Cooling fan

Smoke exhaust fan, sucking away the laser smoke

# High precision circuit board

Control laser, High precision

Increase stability when it works

## Convenient operation of software

Rotate the laser left and right to focus, the smaller the focus, the higher the accuracy, the better the effect