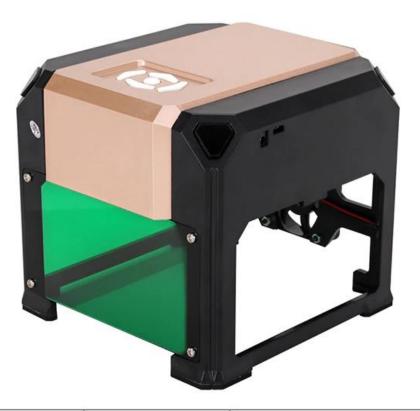

### **Specifications:**

Working area: 80\*80 mm

 ${\sf Machine\ material}\ :\ {\sf ABS(Acrylonitrile\ Butadiene\ Styrene\ plastic)}\ +\ {\sf Aluminium}$ 

alloy

software: Self-developed software, easy to operate

laser power: 3000mw

Laser Wavelength: 450nm

Voltage: AC 110-220V

Positioning Accuracy: 0.01mm

Hanging Engraving Height Limitation: 3-80cm / 1.18-31.50inch

Engraved Object Size Limitation: No Limitation

Engraving Depth: 1mm(0~1 adjustable)

Max Image Size: 1070 \* 1070 pixels

Image Engraving Pattern: Bitmap Carving

Laser Can Be Replaced: YES

Continuous Working Time: 10 hour

Picture format: JPG / GIF / BMP / DIB / ICO / CUR /PNG

Machine Size: 15.5 x 16.6 x 14.3 cm / 6.10 \* 6.54 \* 5.63in

Package Size: Approx. 26 \* 22.7 \* 19.2cm / 10.24 \* 8.94 \* 7.56in

Package Weight: Approx. 1360g / 47.97oz