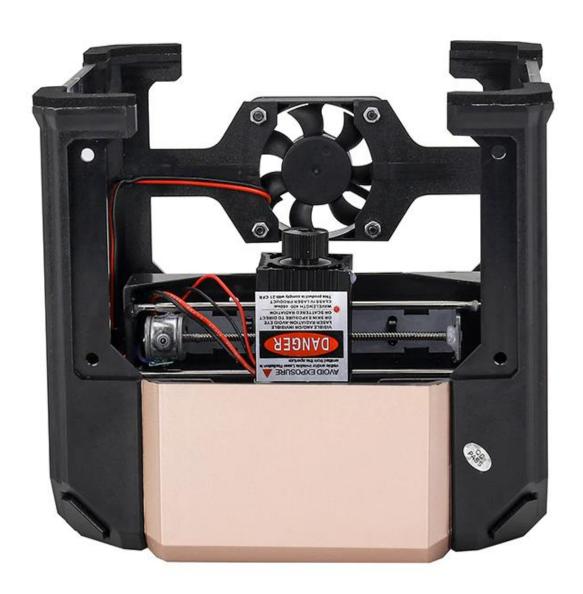

# Cooling fan

Smoke exhaust fan, sucking away the laser smoke

# High precision circuit board

Control laser, High precision

Increase stability when it works