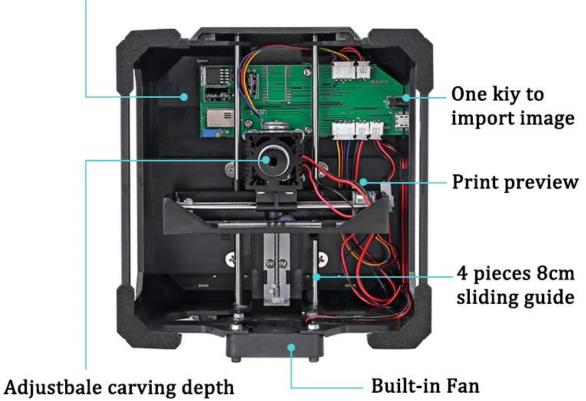

# Cooling fan

Smoke exhaust fan, sucking away the laser smoke

# High precision circuit board

Control laser, High precision

Increase stability when it works

## Convenient operation of software

Rotate the laser left and right to focus, the smaller the focus, the higher the accuracy, the better the effect