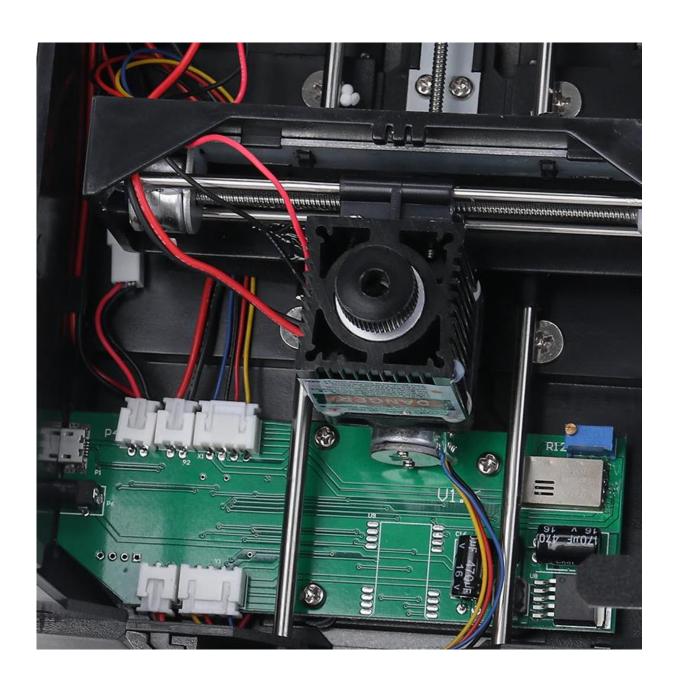

# High precision circuit board

Control laser, High precision

Increase stability when it works

## Convenient operation of software

Rotate the laser left and right to focus, the smaller the focus, the higher the accuracy, the better the effect