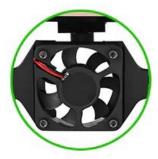

R /PNG

Machine Size: 15.5 x 16.6 x 14.3 cm / 6.10 \* 6.54 \* 5.63in

Package Size: Approx. 26 \* 22.7 \* 19.2cm / 10.24 \* 8.94 \* 7.56in

Package Weight: Approx. 1360g / 47.97oz

#### Notes:

- 1. Do not point the laser head at the eyes of human or animals directly.
  - 2. The machine needs rest after running for around 30 minutes.
- 3. It can not engrave metal, glass, crystal and any other translucent material.
  - 4. It should not be stopped while running, or else it might be damaged.
    - 5. Not suitable for kids under 14.
- 6. Software, user manual and some pictures in the USB disk is for your use.
  - 7. The color of carving is determined by material, usually black.
- 8. This laser engraving machine is just suitable for DIY, but not for industrial application.























# Cooling fan

Smoke exhaust fan, sucking away the laser smoke



# High precision circuit board

Control laser, High precision



Increase stability when it works



## Convenient operation of software



Rotate the laser left and right to focus, the smaller the focus, the higher the accuracy, the better the effect