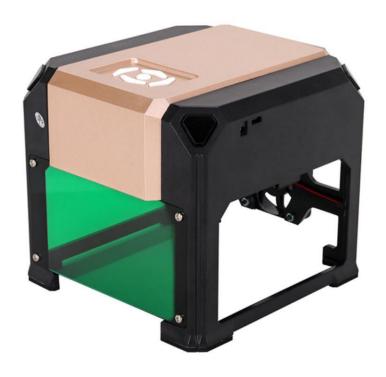

### **Specifications:**

Working area: 80\*80 mm

 ${\sf Machine\ material}\ :\ {\sf ABS(Acrylonitrile\ Butadiene\ Styrene\ plastic)}\ +\ {\sf Aluminium}$ 

alloy

software: Self-developed software, easy to operate

laser power: 3000mw

Laser Wavelength: 450nm

Voltage: AC 110-220V

Positioning Accuracy: 0.01mm

Hanging Engraving Height Limitation: 3-80cm / 1.18-31.50inch

Engraved Object Size Limitation: No Limitation

Engraving Depth: 1mm(0~1 adjustable)

Max Image Size: 1070 \* 1070 pixels

Image Engraving Pattern: Bitmap Carving

Laser Can Be Replaced: YES

Continuous Working Time: 10 hour

Picture format: JPG / GIF / BMP / DIB / ICO / CUR /PNG

Machine Size: 15.5 x 16.6 x 14.3 cm / 6.10 \* 6.54 \* 5.63in

Package Size: Approx. 26 \* 22.7 \* 19.2cm / 10.24 \* 8.94 \* 7.56in

Package Weight: Approx. 1360g / 47.97oz