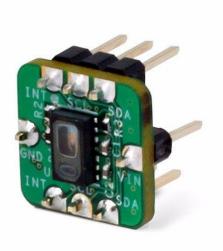

## PRODUCT DETAILS

The MAXREFDES117# reference design is a low power, optical heart-rate module complete with integrated red and IR LEDs, and a power supply. It is designed by Maxim Integrated and manufactured by Seeed Studio.

This tiny board, perfect for wearable projects, may be placed on a finger or earlobe to accurately detect heart rate. This versatile module works with both Arduino and mbed platforms for quick testing, development and system integration. A basic, open-source heart-rate and SpO2 algorithm is included in the example firmware.

The board features 8 sewing tap pads for attachment and quick electrical connection to a development platform.

As with all Maxim reference designs, the BOM, schematics, layout files, and Gerber files are all available from the Design Resources tab.