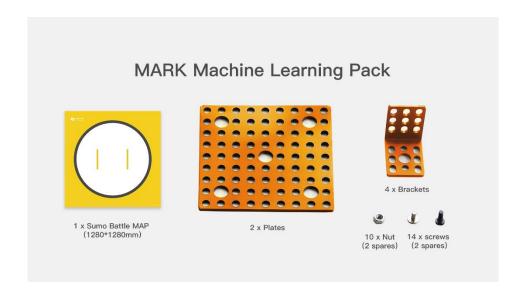

### Part List

1 x Sumo Battle Map (1280\*1280mm)

2 x Plates

4 x Brackets

10 x Nut (2 spares)

14 x Screws (2 spares)