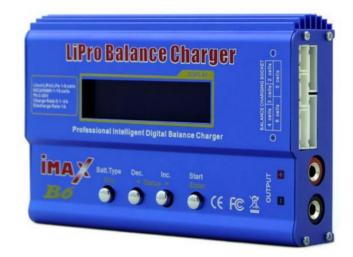

## PRODUCT DETAILS

LiPro Balance Charger iMAX B6 is a rapid charger with a high performance microprocessor and specialized operating software. It can be used to charge and discharge different cell sizes and battery types. Besides, it will also handle multiple cell batteries and balance the charge sent to each cell. Ideal for recharging different battery types, including NiCd/NiMH, Li-ion, LiPo, LiFe and Pb.

#### **Features**

- Internal independent lithium battery balancer
- Balance the discharge of each individual cell
- Adaptable to various types of lithium battery
- "Fast" and "Storage" modes of lithium battery
- Auto-charge current limit
- Maximum safety
- Capacity limit
- Temperature limit
- Processing time limit
- Input power monitor
- Data store/load
- Cyclic charging/discharging

## **Specifications**

- Operating voltage range:DC11.0~18.9 Volt;
- AC to DC adaptor(DC11.0~18.0V/5S)
- Circuit power: Max.50W for charging,
- Max. 5W for discharging
- Charge current range: 0.1~5.0A
- Discharge current range: 0.1~1.0A
- Current drain for balancing Li-po: 300mAh/cell
- NiCd/NiMH battery cell count: 1~15cell
- Li-ion/Polymer cell count: 1~6 series
- Pb battery voltage: 2V~20V
- Weight: 277g(Net Weight)
- Dimensions: 133x87x33mm