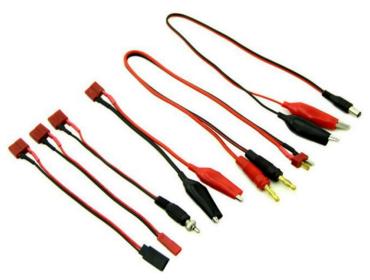

### **Pack List**

- iMAX-B6 Lipro Balance Charger
- Charging Cables
- User Manual