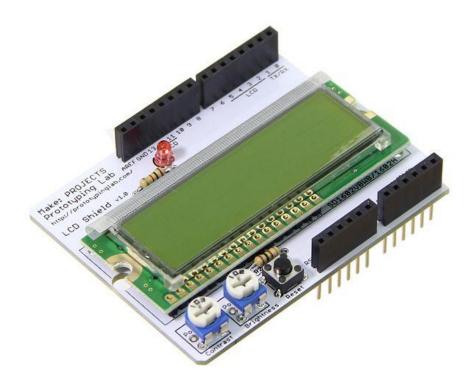

# **PRODUCT DETAILS**

LCD Shield Kit adds a 16x2 Character LCD to your Arduino. You can use it with <a href="Prototyping Lab Kit Vol.1">Prototyping Lab Kit Vol.1</a>.

#### **Part List:**

- 1 x PCB
- 1 x Pin socket set for shield (2 x 1x6pin, 2 x 1x8pin)
- 1 x 16x2 Character LCD Black on Green
- 1 x 1x16 pin break away header (The included header and socket may be 1x20. Please cut off them to 1x16 if so.)

- 1 x 1x16 pin socket (The included header and socket may be 1x20. Please cut off them to 1x16 if so.)
- 1 x LED
- 1 x 100Ω Resistor
- 1 x 1kΩ Resistor
- 1 x 1kΩ Adjustable resistor
- 1 x 10kΩ Adjustable resistor
- 1 x Push button switch