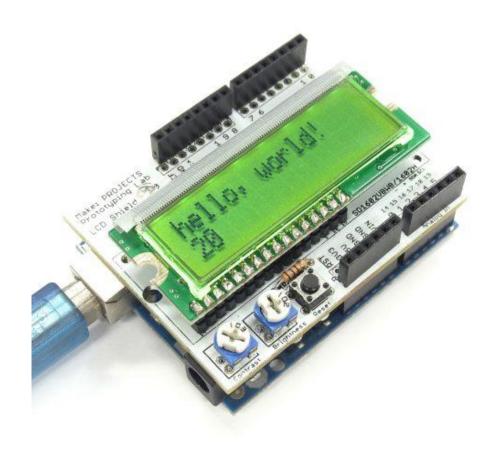

The assembled kit works as in this picture. You can adjust contrast and brightness by the adjustable resistors.

Please note that the kit in this picture is other version with different LCD in color. The kit in this page comes with a black on green LCD.