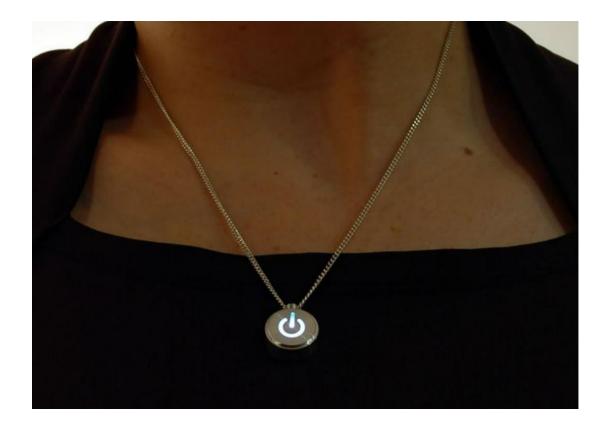

## **PRODUCT DETAILS**

Sophisticated. Elegant. Open Source. The iNecklace is a gorgeously machined aluminum pendant with a subtle pulsating LED. Perfect for the playa or with Prada. Made for women who celebrate art, science, engineering and great design. For any lady who loves technology and wants beautiful, geeky jewelry. Welcome to the future!

This is a new type of product for Adafruit, we want to create wearable electronics that are subtle, fun to wear and look classy.

The necklace pendant is CNC machined from the finest 6 series aluminum for durability and beauty. The iNecklace is a remarkable accessory. Machined with a "screw in backing" that allows easy access to the battery using a coin. Each iNecklace pendant contains a circuit board with pulsating LED and battery. The pendant comes strung on a 18" long sterling silver 1.6mm diamond-cut curb chain that has been treated to inhibit tarnishing. The necklace is placed in a black velveteen box, ready to given as a gift!