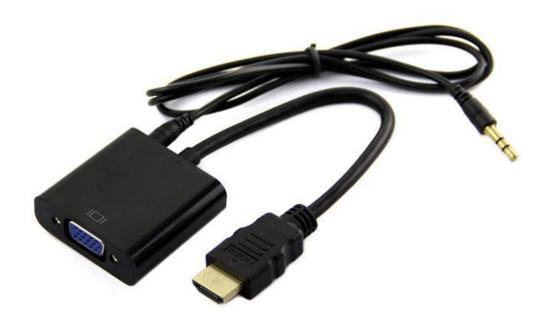

## SEED-321020002

This Converter is that converts HDMI input into analog VGA, it provides a simple way to output high definition image and sound to a VGA equipment. It's useful for Raspberry Pi, Cubieboard, Cubietruck and so forth. The Converter also includes an audio jack.

## **Features**

- Audio jack support on the converter
- Be suited for Cubieboard, Cubietruck and so forth Specifications
- HDMI(Type A) to VGA(D-SUB)
- Color: black
- HDMI support: 1.3
- Audio support