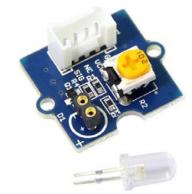

## **Grove - White LED**

**SKU** 104030009

Standard Grove connector Operate voltage: 3.3v/5v Emitting Color: White

This is a general purpose LED module in Grove form factor, available in different colors. The ingenious PCB design enables you to bend the LED to any position you want, which makes it easy to use it standalone, horizontal or Panel Mount(from left to right in below pics).