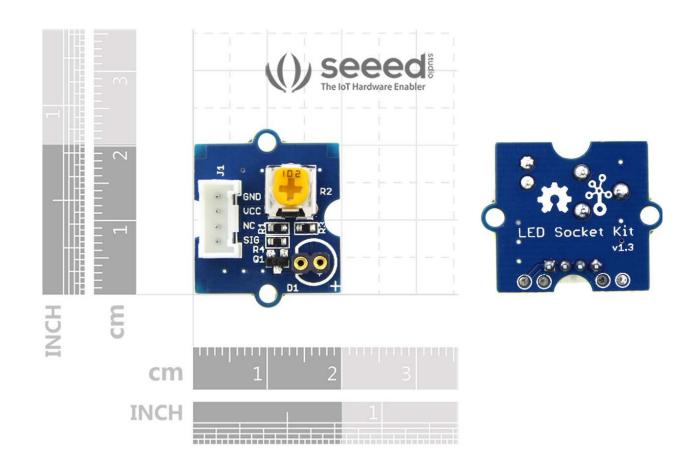

## **Technical details**

| Dimensions      | 20mm x20mm x18mm |
|-----------------|------------------|
| Weight          | G.W 9g           |
| Battery         | Exclude          |
| Operate Voltage | 3.3v/5v          |