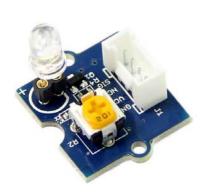

## **Grove - White LED**

**SKU** 104030009

Standard Grove connector Operate voltage: 3.3v/5v Emitting Color: White

This is a general purpose LED module in Grove form factor, available in different colors. The ingenious PCB design enables you to bend the LED to any position you want, which makes it easy to use it standalone, horizontal or Panel Mount(from left to right in below pics).