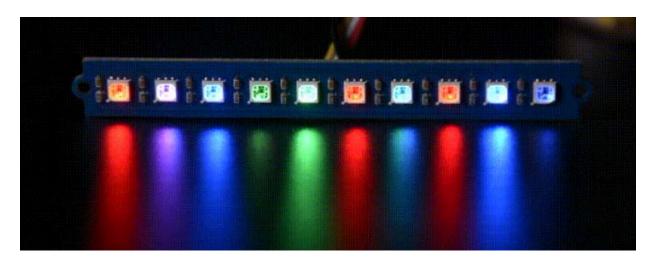

You can control these 15 LEDs easily by only one signal input pin because of the integration circuit. Every LED on the board is addressable, so you can code your own project in different demands. What's more? The WS2813 Mini support signal break-point continuous transmission, which means you can still use other LEDs with one LED be broken.

#### Features

- 256 gray levels, 256\*256\*256=16777216" full-color display
- Built-in control circuit in a 3535 components
- Chainable, can be cascaded with multiple LED rings
- Support 5V/3.3V power in, support 5V/3.3V control data level.
- Dual-signal wires, signal break-point continuous transmission