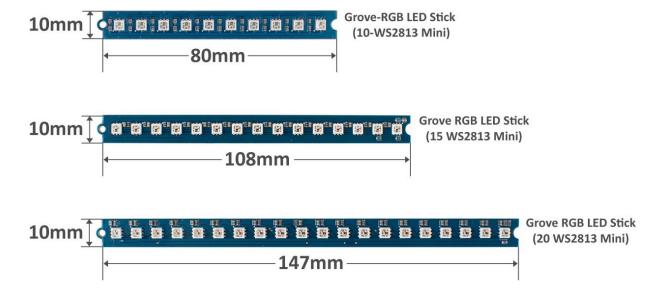

e. Hope you enjoy your innovation work and have fun!

#### Features

- 256 gray levels, 256\*256\*256=16777216" full-color display
- Built-in control circuit in a 3535 components
- Chainable, can be cascaded with multiple LED rings
- Support 5V/3.3V power in, support 5V/3.3V control data level.
- Dual-signal wires, signal break-point continuous transmission

Signal break-point continuous transmission



As long as not two or more adjacent LEDs are broken, the remaining LEDs will be able to work normally

#### Hardware Overview



- 1 : Control data signal input\*1
- 2 : Control data signal output
- 3 : Power supply 5V/3.3V\*2
- 4 : Connected to the system GND
- 5 : Power supply from Grove 5V/3.3V\*2
- 6: Not connected
- 7 : Control data signal input from Grove connector\*1

### Dimension



## **ECCN/HTS**

| HSCODE | 9405409000 |
|--------|------------|
| UPC    |            |







https://www.seeedstudio.com/Grove-RGB-LED-Stick-15-WS2813-Mini-p-4270.html/10-3-19