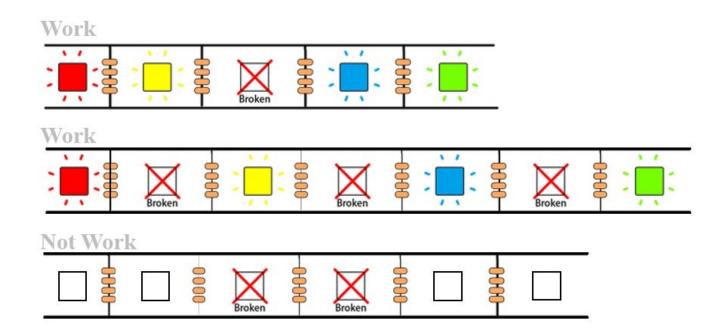

You can control these 15 LEDs easily by only one signal input pin because of the integration circuit. Every LED on the board is addressable, so you can code your own project in different demands. What's more? The WS2813 Mini support signal break-point continuous transmission, which means you can still use other LEDs with one LED be broken.

Signal break-point continuous transmission

As long as not two or more adjacent LEDs are broken, the remaining LEDs will be able to work normally