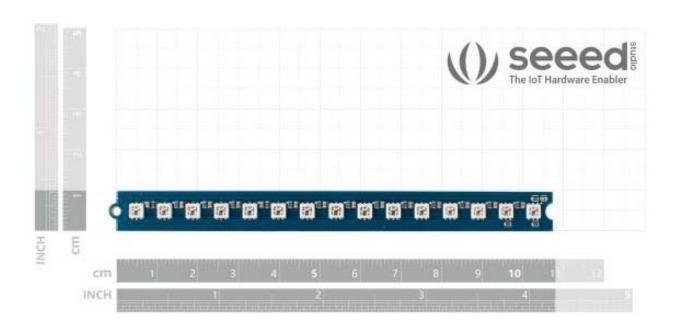

\*256=16777216" full-color display
- Built-in control circuit in a 3535 components
- Chainable, can be cascaded with multiple LED rings
- Support 5V/3.3V power in, support 5V/3.3V control data level.
- Dual-signal wires, signal break-point continuous transmission

Signal break-point continuous transmission



As long as not two or more adjacent LEDs are broken, the remaining LEDs will be able to work normally

#### Hardware Overview



- 1 : Control data signal input\*1
- 2 : Control data signal output
- 3 : Power supply 5V/3.3V\*2
- 4 : Connected to the system GND
- 5 : Power supply from Grove 5V/3.3V\*2
- 6: Not connected
- 7 : Control data signal input from Grove connector\*1

### Dimension



## **ECCN/HTS**

| HSCODE | 9405409000 |
|--------|------------|
| UPC    |            |







https://www.seeedstudio.com/Grove-RGB-LED-Stick-15-WS2813-Mini-p-4270.html/10-3-19