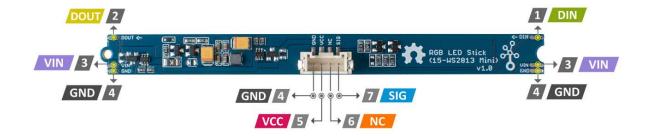

#### Hardware Overview

- 1 : Control data signal input\*1
- 2 : Control data signal output
- 3 : Power supply 5V/3.3V\*2
- 4 : Connected to the system GND
- 5 : Power supply from Grove 5V/3.3V\*2
- 6: Not connected
- 7 : Control data signal input from Grove connector\*1