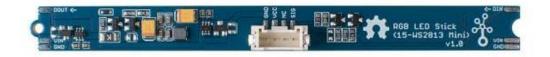

#### Hardware Overview

- 1 : Control data signal input\*1
- 2 : Control data signal output
- 3 : Power supply 5V/3.3V\*2
- 4 : Connected to the system GND
- 5 : Power supply from Grove 5V/3.3V\*2
- 6: Not connected
- 7 : Control data signal input from Grove connector\*1