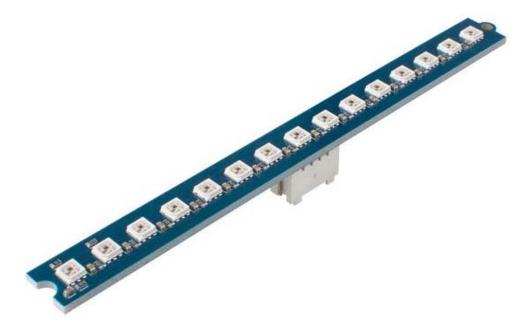

# **Grove - RGB LED Stick (15-WS2813 Mini)**

**SKU** 104020172

Grove - RGB LED Stick (15-WS2813 Mini) is a cost-effective full color LED stick with 15 chainable and programmable WS2813 mini LEDs.

We have already releasd the Grove RGB LED Ring family. Now we welcome their relatives which are the Grove RGB LED Stick family with 2 members.

- Grove RGB LED Stick (15-WS2813 Mini)
- Grove RGB LED Stick (20-WS2813 Mini)

This Grove - RGB LED stick is similar to Grove - RGB LED stick (10-WS2813 Mini) but more in the number of LEDs. It contains 15 LEDs.