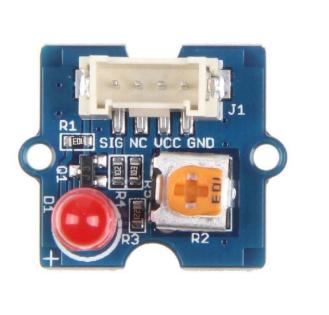

## **Grove - Red LED**

**SKU** 104030005

## Grove compatible interface 3.3V/5V Compatible Adjustable LED orientation Adjustable LED brightness

Grove - LED is designed for the beginners of Arduino/Seeeduino to monitor controls from digital ports. It can be mounted to the surface of your box or desk easily and used as pilot lamp for power or signal. Its brightness can be adjusted by potentiometer.

#### Features

- Grove compatible interface
- 3.3V/5V Compatible
- Adjustable LED orientation
- Adjustable LED brightness