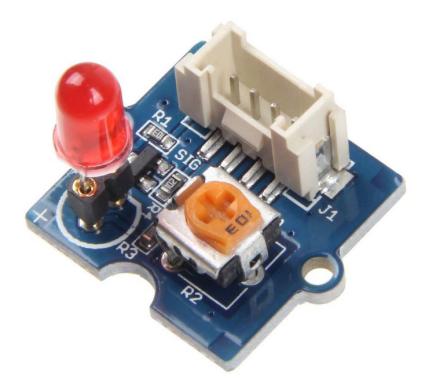

## **Grove - Red LED**

**SKU** 104030005

## Grove compatible interface 3.3V/5V Compatible Adjustable LED orientation Adjustable LED brightness

Grove - LED is designed for the beginners of Arduino/Seeeduino to monitor controls from digital ports. It can be mounted to the surface of your box or desk easily and used as pilot lamp for power or signal. Its brightness can be adjusted by potentiometer.

#### Features

- Grove compatible interface
- 3.3V/5V Compatible
- Adjustable LED orientation
- Adjustable LED brightness