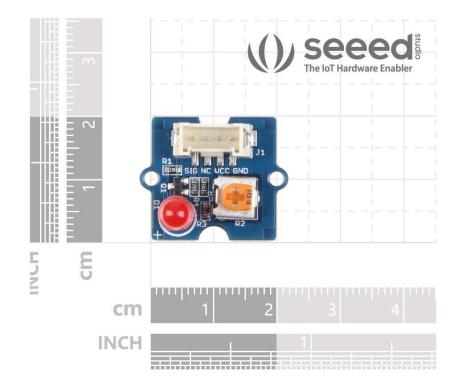

### **Technical details**

| Dimensions | 20mm x20mm x20mm |
|------------|------------------|
| Weight     | G.W 9g           |
| Battery    | Exclude          |