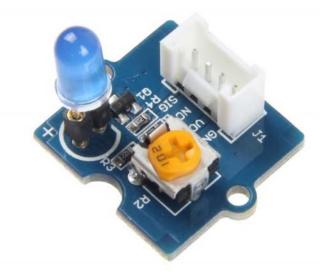

## **Grove - Blue LED**

**SKU** 104030010

A general purpose LED module in Grove form factor, available in different colors. The ingenious PCB design enables you to bend the LED to any position you want, which makes it easy to use it standalone, horizontal or Panel Mount.