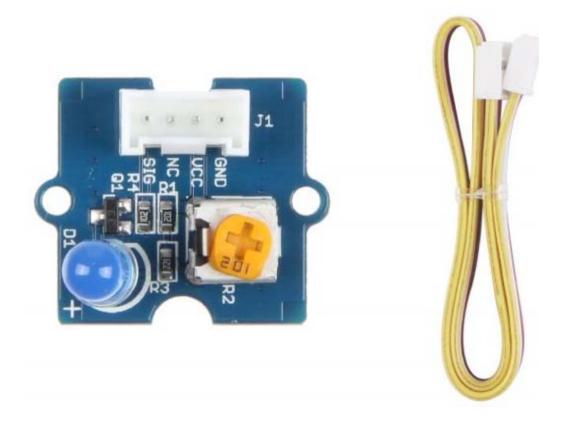

### Part List

| Grove - Blue LED | 1 |
|------------------|---|
|------------------|---|