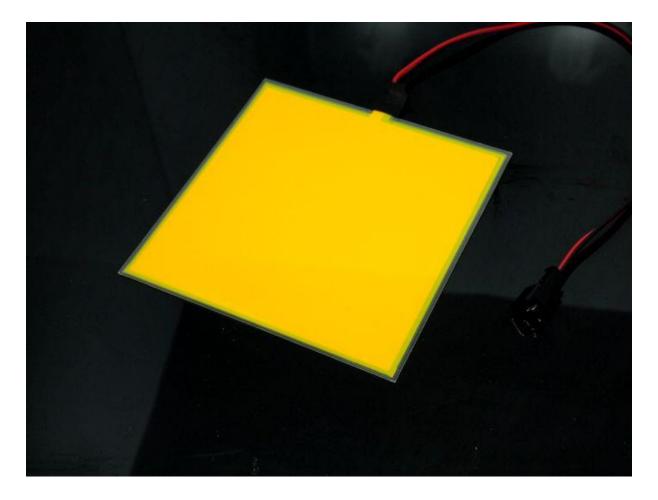

## SEED-104990065

A big sister to our <u>EL tape</u>, the EL panel is a similar item that comes in a 10 cm square format. You'll notice when working with it that it shares some of the same features as the EL tape: flexibility, portability, and a beautiful soft glow. It can be used as backlight for an illuminated device, or a platform for paper-cutting artwork. Post it on a flat surface or wrap it around a curved surface. Use it in a project as a lighting element or attach it to a shirt. The options are amazing.