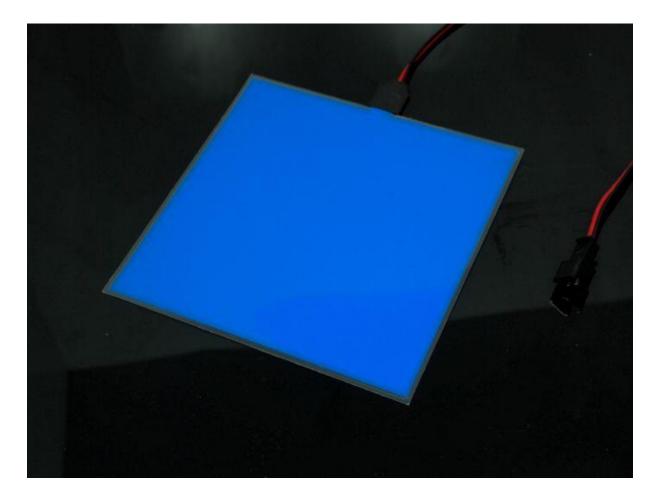

## SEED-104990049

A big sister to our <u>EL tape</u>, the EL panel is a similar item that comes in a 10 cm square format. You'll notice when working with it that it shares some of the same features as the EL tape: flexibility, portability, and a beautiful soft glow. It can be used as backlight for an illuminated device, or a platform for paper-cutting artwork. Post it on a flat surface or wrap it around a curved surface. Use it in a project as a lighting element or attach it to a shirt. The options are amazing.