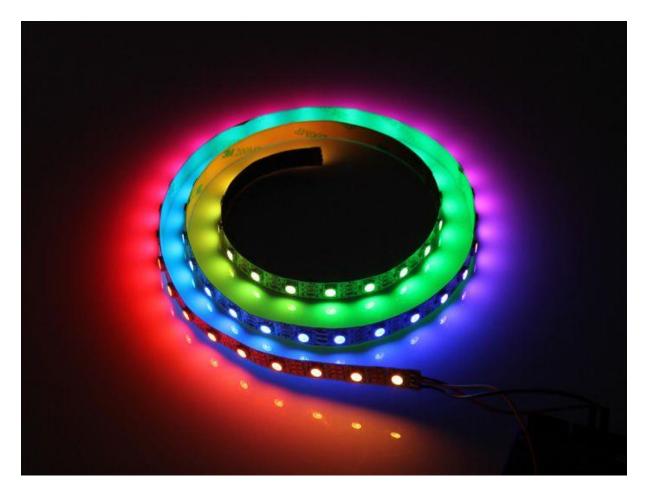

## SEED-104990014

Digital RGB LED Flexi-Strip is an intelligent light source consist s of WS2812B RGB LED with Integrated Driver Chip. The control circuit and RGB chip are integrated in a package of 5050 components.

This LED flexible strip is a full-color that external control for each lamp beads. It with high brightness, can achieve effects of full color running water, chasing and scan.

The RGB LED chips with low driving voltage, environmental protection and energy saving, high brightness, scattering angle is large, good consistency, low power, long life and other advantages. The control chip integrated in LED above becoming more simple circuit, small volume, convenient installation.