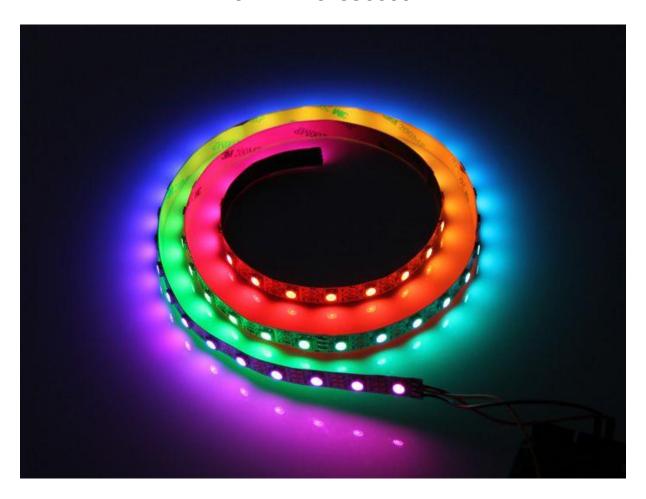

## **PRODUCT DETAILS**

Digital RGB LED Flexi-Strip is an intelligent light source consist s of WS2812B RGB LED with Integrated Driver Chip. The control circuit and RGB chip are integrated in a package of 5050 components.

This LED flexible strip is a full-color that external control for each lamp beads. It with high brightness, can achieve effects of full color running water, chasing and scan.

The RGB LED chips with low driving voltage, environmental protection and energy saving, high brightness, scattering angle is large, good consistency, low power, long life and other advantages. The control chip integrated in LED above becoming more simple circuit, small volume, convenient installation.