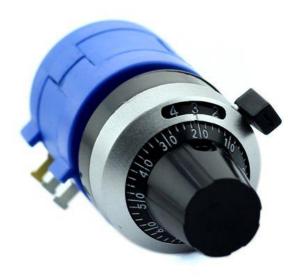

## SEED-111990001

Potentiometer is one of the most useful basic components. This is a 10k dial type potentiometer with knob. It's space-saving and user-friendly. You can read the actual resistance value via the straightforward knob without auxiliary instrument like multimeter. Each has been pre-calibrated. You can implement it into your circuit right out of the box.

## **Features**

- Straightforward
- Highly linear
- Space-savingSpecifications
- Max resistance: 0 10KΩ
- Accuracy: ±5%Lin: ±0.25%
- Max mechanical angle: 3600°
- Dimensions: 46mm(height) \* 22mm(diameter)